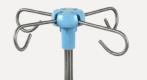

#### Structure

Stainless steel telescopic with 4 hooks, plastic knob made of ABS. spring inside the tube.H Shaped feet, made of powder coated square tube.

#### Hook

Stainless steel two hook, each hook can bear 2kg.