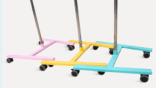

#### Base

 $\ensuremath{\mathsf{IV}}$  stands can stack together to save space.

#### Color

Color option for feet: white, blue, pink, Tiffany blue, yellow. MOQ 500 pcs for each color.

Design

Research

Manufacturing

Maintenance

Service