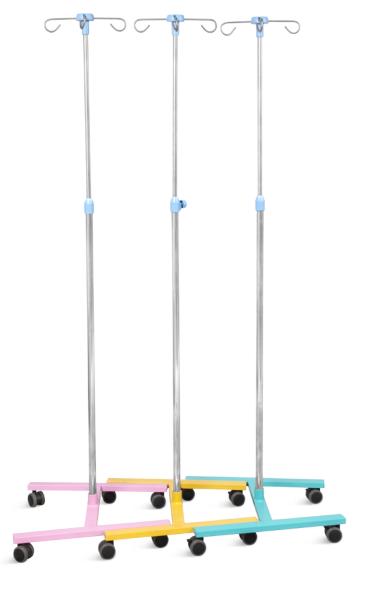

### Technical parameters

• Size 500×490×1310-2170 mm

#### Structure

Stainless steel telescopic with 4 hooks, plastic knob made of ABS. spring inside the tube.H Shaped feet, made of powder coated square tube.

#### Hook

Stainless steel two hook, each hook can bear 2kg.

#### **Height Adjustment**

Height adjustment by turning the plastic screw.

#### Color

Color option for feet: white, blue, pink, Tiffany blue, yellow. MOQ 500 pcs for each color.

Design

Research

Manufacturing

Maintenance

Service