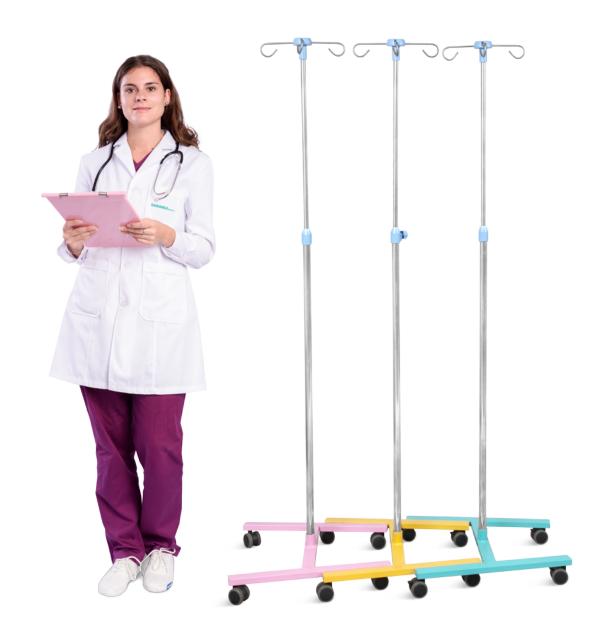

### Technical parameters

• Size 500×490×1310-2170 mm

#### Structure

Stainless steel telescopic with 4 hooks, plastic knob made of ABS. spring inside the tube.H Shaped feet, made of powder coated square tube.

#### Hook

Stainless steel two hook, each hook can bear 2kg.

#### **Height Adjustment**

Height adjustment by turning the plastic screw.

#### Castors

Powder coated feet with 4 Castors, double side, two with brake. diameter: 2 inch.

#### Color

Color option for feet: white, blue, pink, Tiffany blue, yellow. MOQ 500 pcs for each color.

Design

Research

Manufacturing

Maintenance

Service