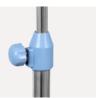

# SKH041-3

I.V. STAND



**Healthward** uk

Healthier your life

## SKH041-3

## FEATURES AND HIGHLIGHTS

### Technical parameters

• Size 500×490×1310-2170 mm

#### Structure

Stainless steel telescopic with 4 hooks, plastic knob made of ABS. spring inside the tube.H Shaped feet, made of powder coated square tube.



#### Hook

Stainless steel two hook, each hook can bear 2kg.



#### **Height Adjustment**

Height adjustment by turning the plastic screw.



#### Base

 $\ensuremath{\mathsf{IV}}$  stands can stack together to save space.



#### Castors

Powder coated feet with 4 Castors, double side, two with brake. diameter: 2 inch.



#### Color

Color option for feet: white, blue, pink, Tiffany blue, yellow. MOQ 500 pcs for each color.



















Design

Research

Manufacturing

Maintenance

Service



#### USA

Saikang Medical Technology, Inc. 17800 Castleton St Ste 180, City of Industry, 91748, California. Tel.: +1 949648 2776

#### United Kingdom

**UK Healthward International Ltd.**Dept. 111, 196 High Road Wood
Green, N22 8HH, London.
Tel.: +44 2032399738

#### Russia

**Saikang Medical Russia LLC** Truda 174, 454080 Chelyabinsk. Tel.: +7 (351) 2145566 / 8811 / 1516

#### East Africa

Saikang Medical Solutions Ltd. Viraj Comp