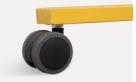

#### Castors

Powder coated feet with 4 Castors, double side, two with brake. diameter: 2 inch.